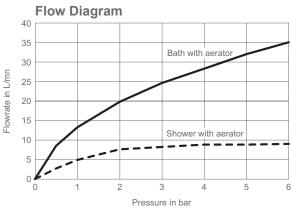

## Composed Single-Lever 3-Hole Deck-Mount Bath Filler with Handshower

| Product Description: | Composed single-lever 3-hole deck-mount bath filler with handshower |
|----------------------|---------------------------------------------------------------------|
| Colour/Finish:       | Polished Chrome                                                     |
| Material:            | Brass Body                                                          |
| Minimum Pressure:    | 0.5 bar                                                             |
| Product Weight (kg): | 5.8                                                                 |
| Fixings Included:    | Yes                                                                 |
| Guarantee (Years):   | 5<br>E                                                              |
|                      | ate in L/mn                                                         |