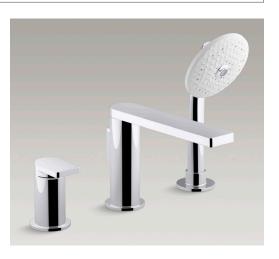

## Composed Single-Lever 3-Hole Deck-Mount Bath Filler with Handshower

| Product Description: | Composed single-lever 3-hole deck-mount bath filler with handshower |
|----------------------|---------------------------------------------------------------------|
| Colour/Finish:       | Polished Chrome                                                     |
| Material:            | Brass Body                                                          |
| Minimum Pressure:    | 0.5 bar                                                             |
| Product Weight (kg): | 5.8                                                                 |
| Fixings Included:    | Yes                                                                 |
| Guarantee (Years):   | 5<br>E                                                              |
|                      | ate in L/mn                                                         |

Additional Information: KOHLER<sup>®</sup> finishes resist corrosion and tarnishing, whilst solid brass construction ensures durability and reliability.

**Dimensions (mm)** 

 Max. 

Kohler UK Sales and Technical: +44 (0) 800 001 4466 info@kohler.co.uk www.KOHLER.co.uk